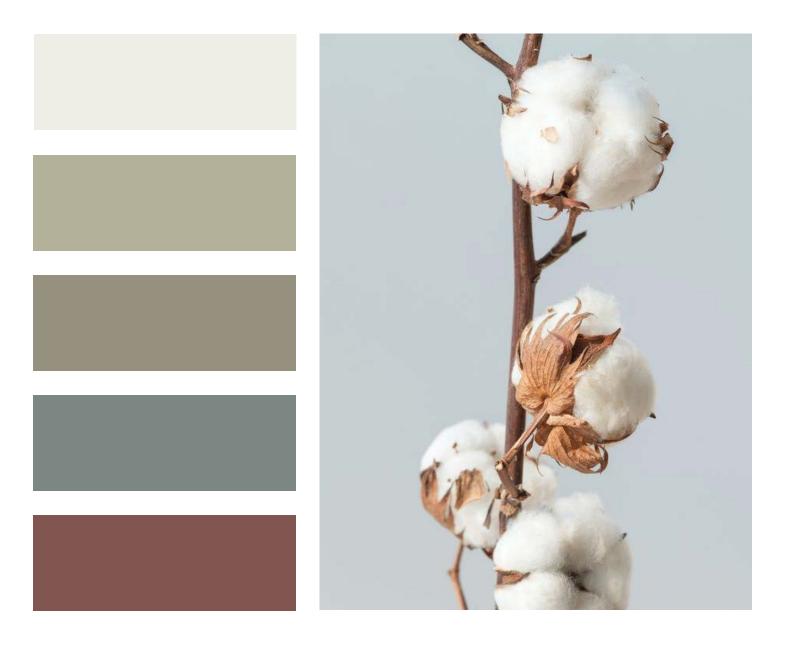

# COTTON

muted . natural . tactile . warm

## COTTON

organic moderism . natural fibers . relaxed comfort . southwest influence

LIGHTING

LOOK & FEEL

FIREPLACE

TEXTILES

#### COTTON

fireplace . library . ballroom . billiards

Refinish existing fireplace with textural split face limestone at center flanked by contrasting honed limestone on columns for a sophisticated statement.

Refinish existing cabinetry in neutral tone then layer space with warm textiles and southwest inspired pottery.

Suspend acoustic material within existing ballroom soffits in an organic pattern then illuminate to create a striking ceiling installation.

Update wall and ceiling paint with a light gray while refinishing the existing paneling with a warm terracotta creating moody lounge.