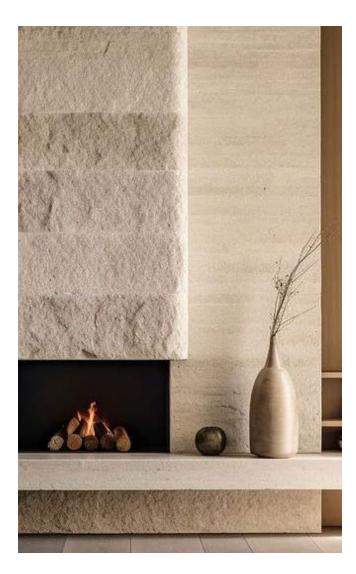

#### COTTON

fireplace . library . ballroom . billiards

Refinish existing fireplace with textural split face limestone at center flanked by contrasting honed limestone on columns for a sophisticated statement.