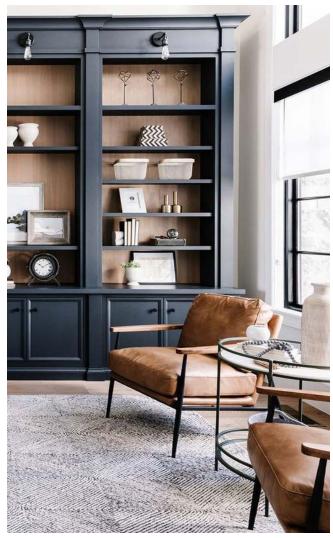

Refinish existing cabinetry in neutral tone then layer space with warm textiles and southwest inspired pottery.

Suspend acoustic material within existing ballroom soffits in an organic pattern then illuminate to create a striking ceiling installation.

Refinish fronts of cabinetry in a soft black while preserving the natural finish on the back panels of book shelves creating interest through contrast.

Install a cluster of metal pendants within each soffit in varying shapes creating the silhouette of a flock of birds in mirgraton.