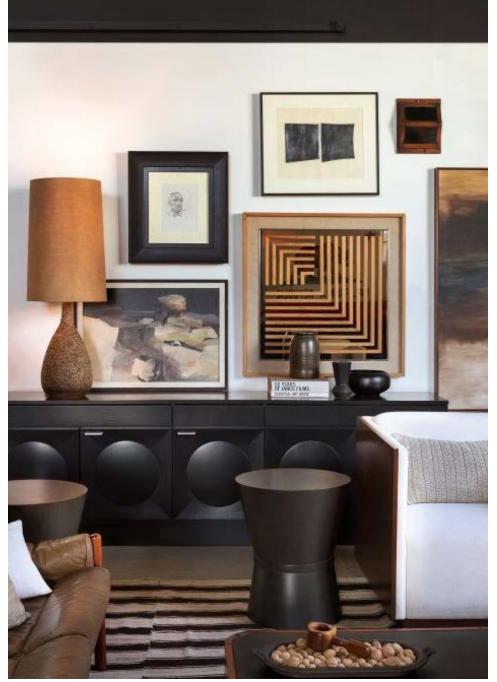

Refinish fronts of cabinetry in a soft black while preserving the natural finish on the back panels of book shelves creating interest through contrast.

Install a cluster of metal pendants within each soffit in varying shapes creating the silhouette of a flock of birds in mirgraton.