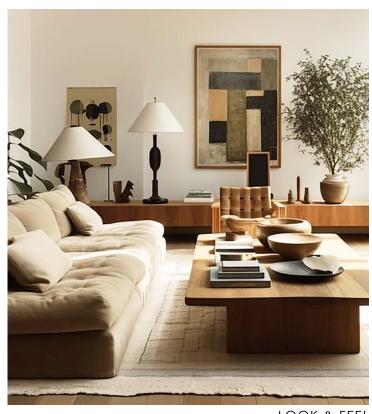

## COTTON

organic moderism . natural fibers . relaxed comfort . southwest influence

LIGHTING

LOOK & FEEL

FIREPLACE

TEXTILES

Refinish existing cabinetry in neutral tone then layer space with warm textiles and southwest inspired pottery.

Suspend acoustic material within existing ballroom soffits in an organic pattern then illuminate to create a striking ceiling installation.