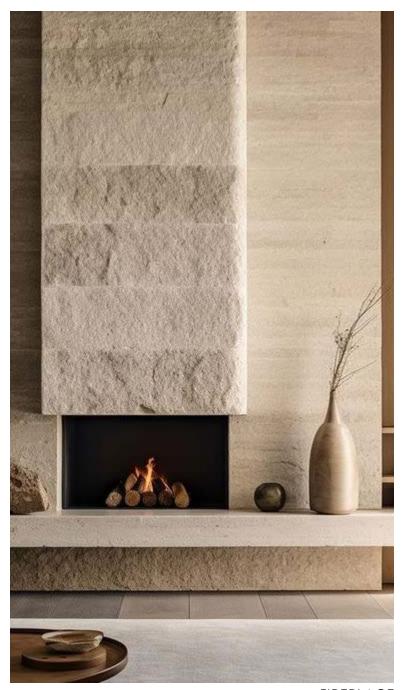

## COTTON

organic moderism . natural fibers . relaxed comfort . southwest influence

LIGHTING

LOOK & FEEL

FIREPLACE

TEXTILES

#### COTTON

fireplace . library . ballroom . billiards

Refinish existing fireplace with textural split face limestone at center flanked by contrasting honed limestone on columns for a sophisticated statement.