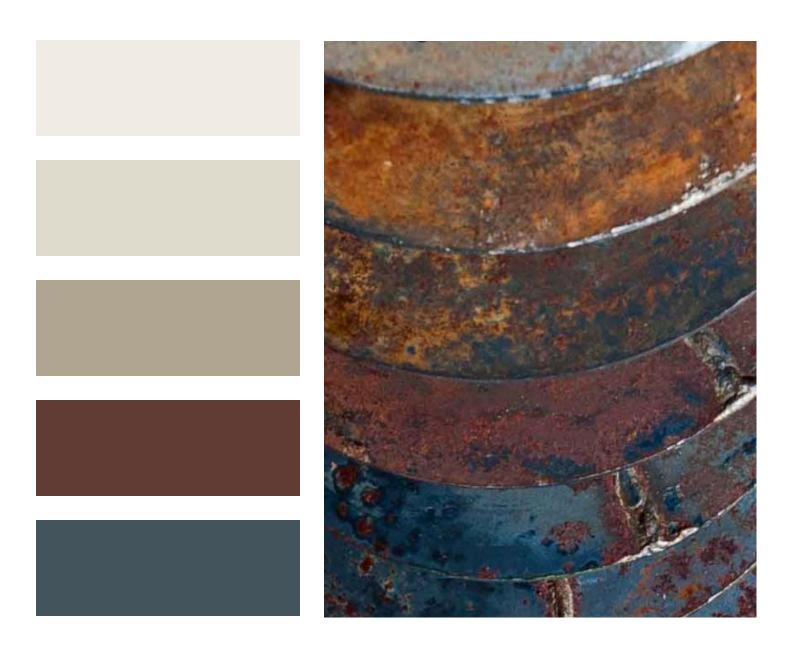

## COPPER

rich . cool . saturated . moody

## COPPER

transitional style . refined finishes . comfortable chic . plush textiles

LOOK & FEEL

ACCESSORIES

TEXTILES