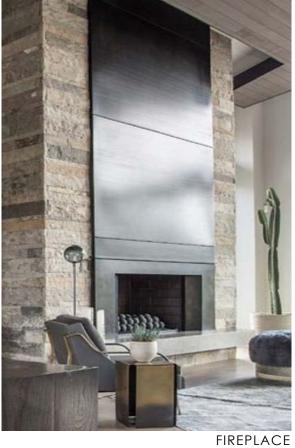

#### CLIMATE

fireplace. library. ballroom. billiards

Finish vertical columns on either side of fireplace with horizontal stacked stone to connect with exterior stone while cladding central portion of fireplace with steel sheets for a modern moment upon entry.