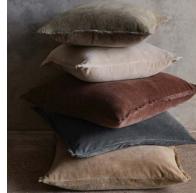

## COPPER

transitional style . refined finishes . comfortable chic . plush textiles

LOOK & FEEL

ACCESSORIES

TEXTILES

Refinish existing paneling with a rich blue tone, update current ceiling soffits with wood veneer while introducing warm coppers and rich leathers for a sophisticated billiards room.