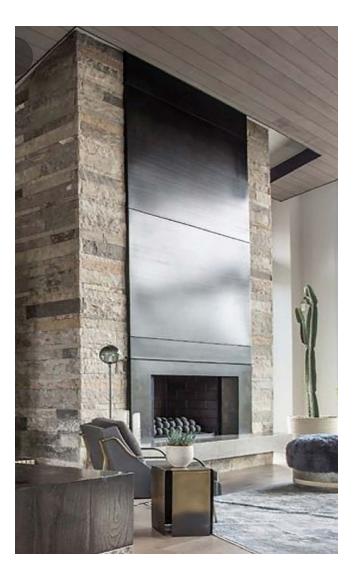

#### COTTON

fireplace . library . ballroom . billiards

Refinish existing fireplace with textural split face limestone at center flanked by contrasting honed limestone on columns for a sophisticated statement.

#### CLIMATE

fireplace. library. ballroom. billiards

Finish vertical columns on either side of fireplace with horizontal stacked stone to connect with exterior stone while cladding central portion of fireplace with steel sheets for a modern moment upon entry.

#### **COPPER**

fireplace . library . ballroom . billiards

Bring central recessed portion of exisiting fireplace flush with flaking vertical elements and finish with textural black stone for a massive impact at the entry.