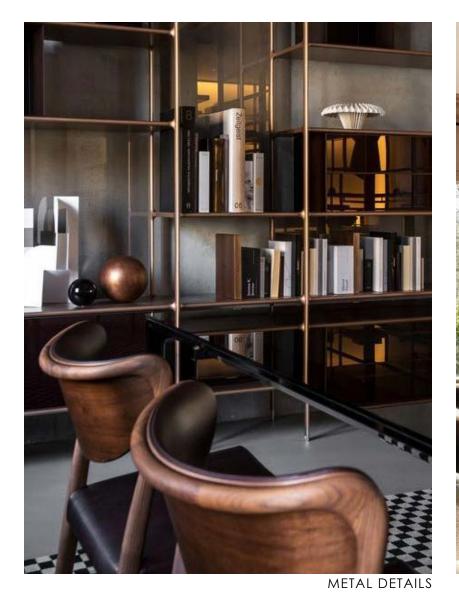

#### CLIMATE

modern sophistication . graphic patterns . mixed metals . bold art

BLACK & WHITE ART

AREA RUG

LOOK & FEEL

BALLROOM LIGHTING

Refinish fronts of cabinetry in a soft black while preserving the natural finish on the back panels of book shelves creating interest through contrast.

Install a cluster of metal pendants within each soffit in varying shapes creating the silhouette of a flock of birds in mirgraton.