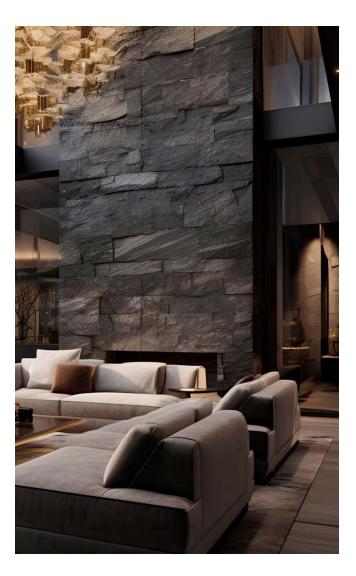

#### CLIMATE

fireplace. library. ballroom. billiards

Finish vertical columns on either side of fireplace with horizontal stacked stone to connect with exterior stone while cladding central portion of fireplace with steel sheets for a modern moment upon entry.

Paint existing paneling, walls and ceiling in a rich charcoal hue finished with black trim creating a bold backdrop for fun yet timeless lounge experience.