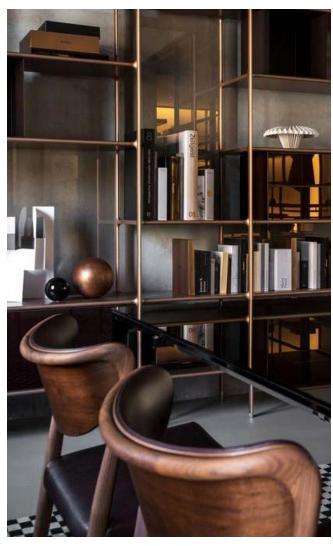

Refinish fronts of cabinetry in a soft black while preserving the natural finish on the back panels of book shelves creating interest through contrast.

Install a cluster of metal pendants within each soffit in varying shapes creating the silhouette of a flock of birds in mirgraton.

Metal panels placed at the back of exisitng book shelves for an unexpected reflective element.

Trim existing soffits with copper mesh while replacing current ceiling tiles with reflective copper tiles illuminated with cove lighting around perimeter.