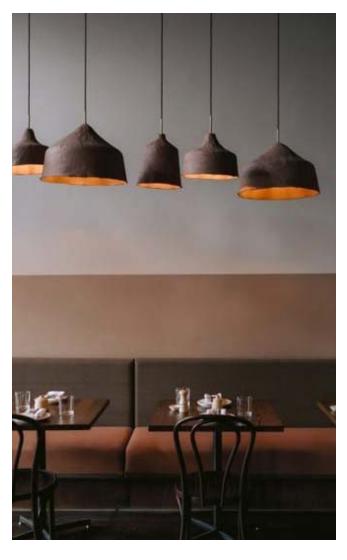

Refinish fronts of cabinetry in a soft black while preserving the natural finish on the back panels of book shelves creating interest through contrast.

Install a cluster of metal pendants within each soffit in varying shapes creating the silhouette of a flock of birds in mirgraton.