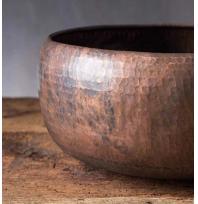

## COPPER

rich . cool . saturated . moody

## COPPER

transitional style . refined finishes . comfortable chic . plush textiles

LOOK & FEEL

ACCESSORIES

TEXTILES

Refinish existing cabinetry in neutral tone then layer space with warm textiles and southwest inspired pottery.

Suspend acoustic material within existing ballroom soffits in an organic pattern then illuminate to create a striking ceiling installation.