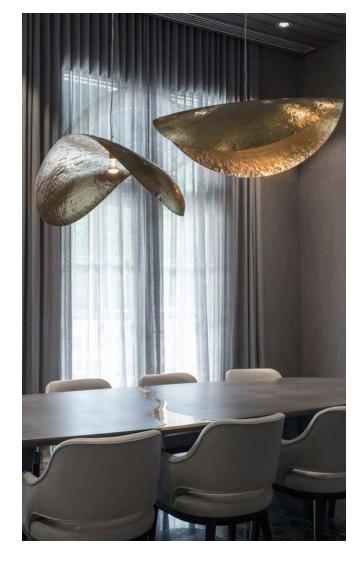

Refinish existing cabinetry in neutral tone then layer space with warm textiles and southwest inspired pottery.

Suspend acoustic material within existing ballroom soffits in an organic pattern then illuminate to create a striking ceiling installation.

Refinish fronts of cabinetry in a soft black while preserving the natural finish on the back panels of book shelves creating interest through contrast.

Install a cluster of metal pendants within each soffit in varying shapes creating the silhouette of a flock of birds in mirgraton.

Metal panels placed at the back of exisitng book shelves for an unexpected reflective element.

Trim existing soffits with copper mesh while replacing current ceiling tiles with reflective copper tiles illuminated with cove lighting around perimeter.