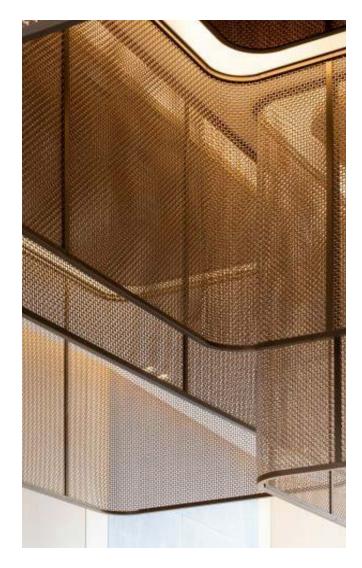

Metal panels placed at the back of exisitng book shelves for an unexpected reflective element.

Trim existing soffits with copper mesh while replacing current ceiling tiles with reflective copper tiles illuminated with cove lighting around perimeter.