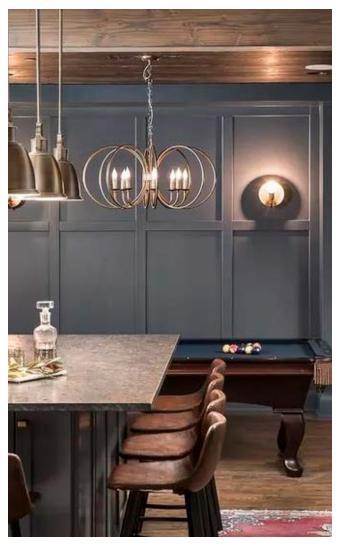

Refinish existing paneling with a rich blue tone, update current ceiling soffits with wood veneer while introducing warm coppers and rich leathers for a sophisticated billiards room.