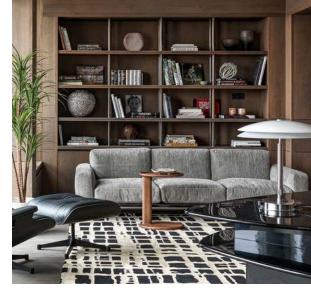

#### COTTON

fireplace . library . ballroom . billiards

Refinish existing fireplace with textural split face limestone at center flanked by contrasting honed limestone on columns for a sophisticated statement.

Refinish existing cabinetry in neutral tone then layer space with warm textiles and southwest inspired pottery.

Suspend acoustic material within existing ballroom soffits in an organic pattern then illuminate to create a striking ceiling installation.

Update wall and ceiling paint with a light gray while refinishing the existing paneling with a warm terracotta creating moody lounge.