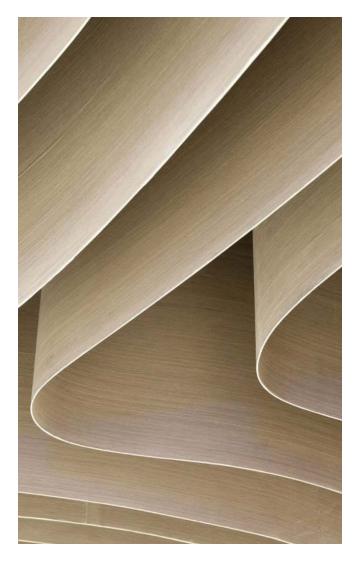

Refinish existing cabinetry in neutral tone then layer space with warm textiles and southwest inspired pottery.

Suspend acoustic material within existing ballroom soffits in an organic pattern then illuminate to create a striking ceiling installation.