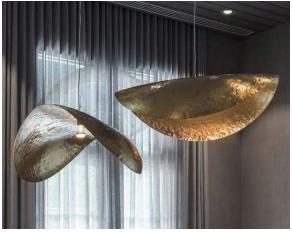

Refinish fronts of cabinetry in a soft black while preserving the natural finish on the back panels of book shelves creating interest through contrast.

Install a cluster of metal pendants within each soffit in varying shapes creating the silhouette of a flock of birds in mirgraton.