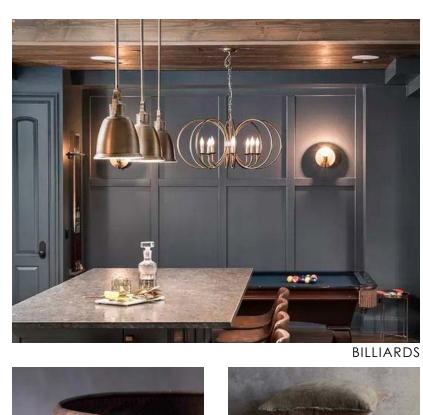

#### **COPPER**

fireplace . library . ballroom . billiards

Bring central recessed portion of exisiting fireplace flush with flaking vertical elements and finish with textural black stone for a massive impact at the entry.

Metal panels placed at the back of exisitng book shelves for an unexpected reflective element.

Trim existing soffits with copper mesh while replacing current ceiling tiles with reflective copper tiles illuminated with cove lighting around perimeter.

Refinish existing paneling with a rich blue tone, update current ceiling soffits with wood veneer while introducing warm coppers and rich leathers for a sophisticated billiards room.