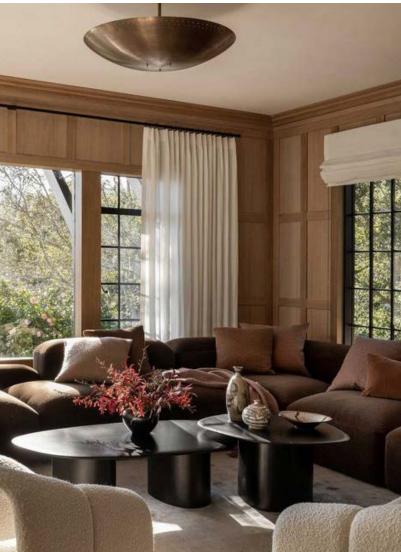

# COTTON

muted . natural . tactile . warm

Refinish existing cabinetry in neutral tone then layer space with warm textiles and southwest inspired pottery.

Suspend acoustic material within existing ballroom soffits in an organic pattern then illuminate to create a striking ceiling installation.